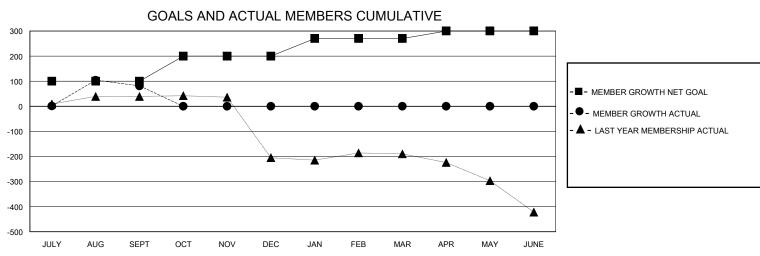

## District 321B1

Results as of: 9/30/2024

| GMT:                  |               | LOC       | CATION INDIA  |                       |                        |                                            | GMT CA                                           |
|-----------------------|---------------|-----------|---------------|-----------------------|------------------------|--------------------------------------------|--------------------------------------------------|
|                       | Cluk          | s         |               |                       | Men                    | nbers                                      |                                                  |
| RESULTS FOR 2024-2025 |               |           |               | RESULTS FOR 2024-2025 |                        |                                            |                                                  |
| QUARTER               | NEW CLUB GOAL | NEW CLUBS | DROPPED CLUBS | QUARTER MEME          | BER GROWTH NET<br>GOAL | MEMBER GROWTH<br>ACTUAL                    | DROPPED<br>MEMBERS ACTUA<br>(including transfers |
| JULY/AUG/SEPT         | 2             | 10        | 1             | JULY/AUG/SEPT         | 100                    | 246                                        | 149                                              |
| OCT/NOV/DEC           | 0             | 0         | 0             | OCT/NOV/DEC           | 100                    | 0                                          | 0                                                |
| JAN/FEB/MAR           | 2             | 0         | 0             | JAN/FEB/MAR           | 70                     | 0                                          | 0                                                |
| APR/MAY/JUNE          | 1             | 0         | 0             | APR/MAY/JUNE          | 30                     | 0                                          | 0                                                |
| 10                    | GOALS         | AND ACTUA | L NEW CLUBS C | UMULATIVE             |                        |                                            |                                                  |
| 6 4                   |               |           | <b>—</b>      |                       |                        | -■- CURRENT YEAR GO - ●- CURRENT YEAR ACTU | CTUAL NEW CLUBS                                  |